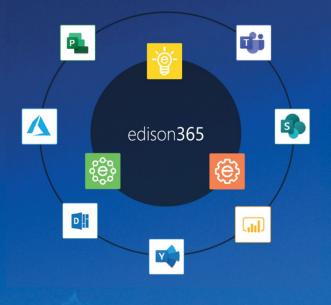

## How edison365 integrates with Microsoft 365

All edison 365 modules are built on Microsoft 365, leveraging existing investments and tools you are already familiar with. Experience immediate benefit with rapid adoption and seamless collaboration, on any device. All data is stored in Azure SQL databases in your own Microsoft 365 cloud, making full use of the GDPR and security capabilities it provides.